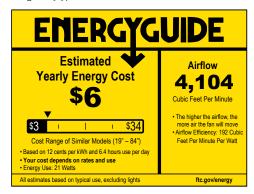

#### **Performance:**

| 120 V                     |
|---------------------------|
| 60 Hz                     |
| Limited Lifetime Warranty |
| cULus Dry Location Listed |
| DC motor                  |
|                           |