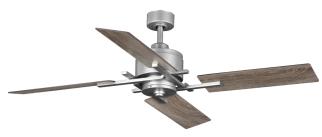

## **Description:**

Recall charming, rustic lattice work with this farmhouse-inspired ceiling fan. Four rough hewn plywood blades take center stage in the design. With a beautiful galvanized finish, this ceiling fan is sure to help transform any living space into a cool paradise of relaxation.

### **Specifications:**

- · Four rough hewn plywood blades take center stage in the design.
- With a beautiful galvanized finish, this ceiling fan is sure to help transform any living space into a cool paradise of relaxation.
- · Recall charming, rustic lattice work with this farmhouse-inspired ceiling fan.
- · Ideal for any living room, great room, or bedroom.
- · Perfect for farmhouse and rustic settings.
- · Measures 56-inch width by 15-3/8-inch height.
- · Light kit not included
- · Light kit adaptable.
- · Remote control included.
- · Includes installation instructions and mounting hardware.
- · Progress Lighting products are designed for exceptional quality, reliability, and functionality.
- Canopy covers a standard 4" recessed outlet box: 5.13 in W., 2.19 in ht., 5.13 in depth
- 80 in of wire supplied

#### **Dimensions:**

Diameter: 56 in Height: 15-3/8 in