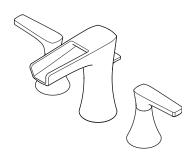

### Kelen™

### 8"-15" Widespread Lavatory Faucet

LG49-MF1C Finish(C) □ LG49-MF1K Finish(K) □

### • 1.2 GPM Flow Rate

**Features** 

- All Metal Construction
- · Trough Spout
- Pforever Seal Ceramic Disc Valves
- Pforever Warranty®