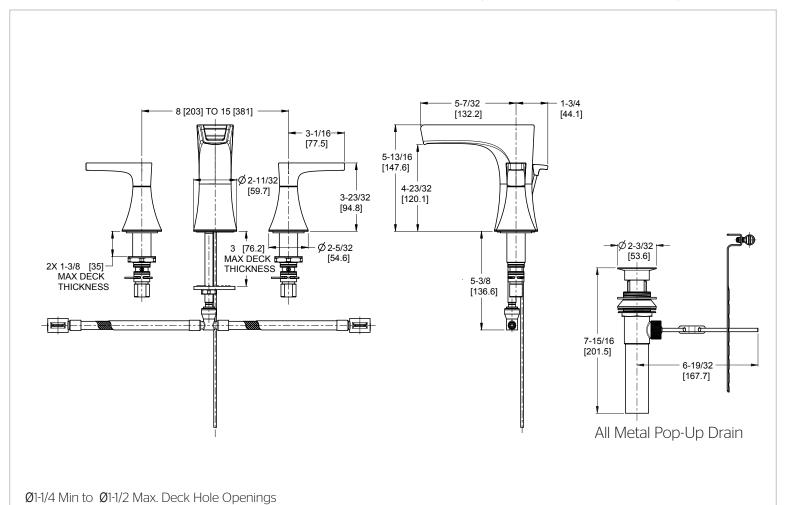

# Pfister

### Kelen™

### 8"-15" Widespread Lavatory Faucet

LG49-MF1C Finish(C) □ LG49-MF1K Finish(K) □



## Specifications

### • 1.2 GPM Flow Rate

**Features** 

- All Metal Construction
- · Trough Spout
- Pforever Seal Ceramic Disc Valves
- Pforever Warranty®

## Code Compliance

• All Metal Construction

Pforever Seal

Pfister products are designed and manufactured in compliance with the following standards and codes:



- IAPMO Certified
- CSA B125 Certified
- ASME A112.18.1
- Cal Green Compliant
- CEC Compliant
- NSF 61/9 Annex G (Low lead)
- EPA WaterSense Certification 1.2 gpm, 4.5 L/Min
- ADA Compliant-ANSI A117.1 (Lever handles only)

### Dimensions