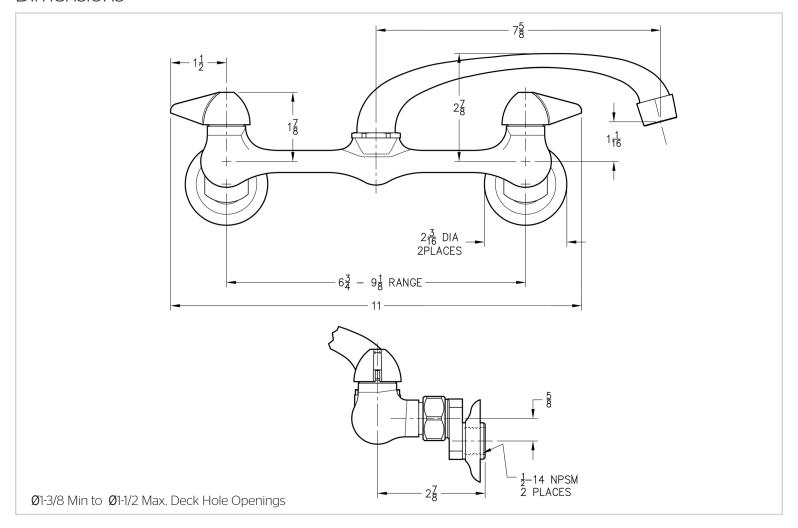

# Pfister

#### Pfirst Series™

#### Kitchen Faucet

127-1000 Finish(*PC*) ☐ 127-100S Finish(*SS*) ☐

G127-1000 Finish(PC)

G127-100S Finish(SS)



### Specifications

#### **Features**

- 1.8 GPM Flow Rate (G127 Only)
- 2.2 GPM Flow Rate (127 Only)
- Blade Handles
- Swivel Spout
- Compression Valves
- Pforever Warranty®

## WallmountCompression Valves

• Blade Handles

## Code Compliance

Pfister products are designed and manufactured in compliance with the following standards and codes:





- CSA B125 Certified
- ASME A112.18.1
- NSF 61/9 Annex G (Low lead) (G127 Only)
- EPA WaterSense Certification 1.5 gpm, 5.7 L/Min (G127 Only)

#### **Dimensions**