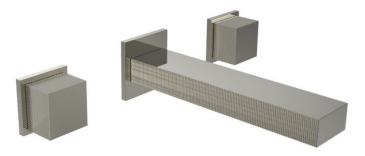

## Wall Tub Set with Cube Handles

291-59

### **PRODUCT FEATURES**

- Style: Contemporary
- Collection: Stria
- Temperature Controlled By Handles
- Cube Handles