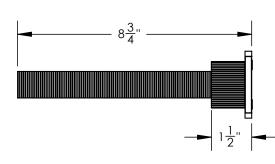

## **TECHNICAL DETAILS**

ADA Compliance: Yes Fitting Hole Diameter: 1 1/8" Number of Holes: Three Hole Number of Handles: Two Handle Turn Angle: Quarter Turn Spout Reach: 8 3/4" Installation Type: Wall Mounted Primary Material: Brass Valve Material: Ceramic Flow Restriction: Full Flow Water Pressure Maximum: 85 PSI Water Pressure Minimum: 20 PSI Water Pressure Recommended: 60 PSI