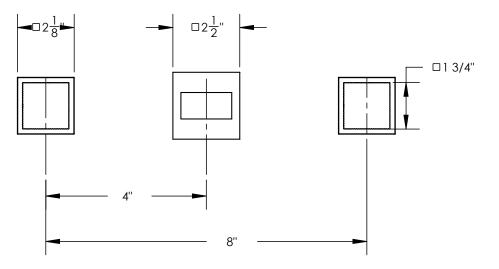

## **TECHNICAL DETAILS**

ADA Compliance: Yes Fitting Hole Diameter: 1 1/8" Number of Holes: Three Hole Number of Handles: Two Handle Turn Angle: Quarter Turn Spout Reach: 8 3/4" Installation Type: Wall Mounted Primary Material: Brass Valve Material: Ceramic Flow Restriction: Full Flow Water Pressure Maximum: 85 PSI Water Pressure Minimum: 20 PSI Water Pressure Recommended: 60 PSI