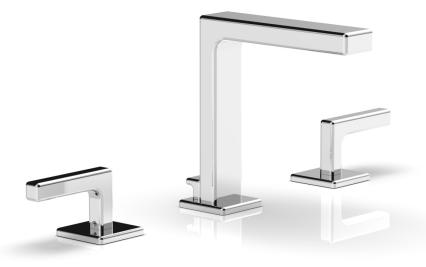

# Lavatory Faucet with Lever Handles

290-02

### **PRODUCT FEATURES**

- Style: Contemporary
- Collection: Mix
- Temperature Controlled By Handles
- Lever Handles