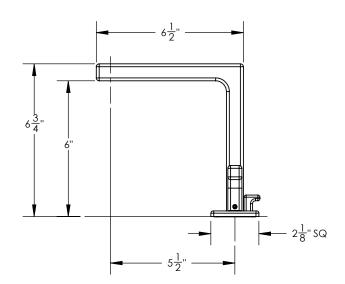

## **TECHNICAL DETAILS**

ADA Compliance: No Deck Thickness Maximum: 2" Deck Thickness Minimum: 1/8" Drain Assembly Material: Brass Drain Style: Lift pop-up Fitting Hole Diameter: 1 1/8" Number of Holes: Three Hole Number of Handles: Two Handle Spread Maximum: 12" Handle Spread Minimum: 8" Handle Turn Angle: Quarter Turn Spout Reach: 5 1/2" Spout Height: 6 3/4" Inlet Connection Type: Male 1/2" NPSM Installation Type: Deck Mounted Primary Material: Brass Valve Material: Ceramic Flow Restriction: 1.2 gpm Water Pressure Maximum: 85 PSI