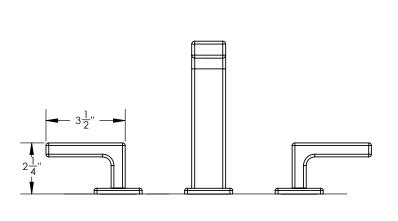

## **TECHNICAL DETAILS**

ADA Compliance: No Deck Thickness Maximum: 2" Deck Thickness Minimum: 1/8" Drain Assembly Material: Brass Drain Style: Lift pop-up Fitting Hole Diameter: 1 1/8" Number of Holes: Three Hole Number of Handles: Two Handle Spread Maximum: 12" Handle Spread Minimum: 8" Handle Turn Angle: Quarter Turn Spout Reach: 5 1/2" Spout Height: 6 3/4" Inlet Connection Type: Male 1/2" NPSM Installation Type: Deck Mounted Primary Material: Brass Valve Material: Ceramic Flow Restriction: 1.2 gpm Water Pressure Maximum: 85 PSI