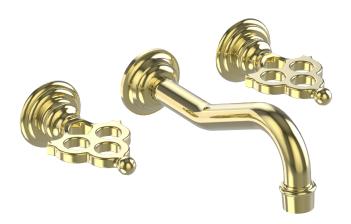

Defining Luxury Since 1959

Wall Tub Set with Blade Handles

164-56

## **PRODUCT FEATURES**

- Style: Baroque
- Collection: Maison
- Temperature Controlled By Handles
- Blade Handles