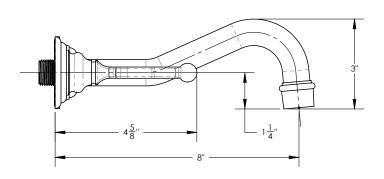

## **TECHNICAL DETAILS**

ADA Compliance: Yes
Fitting Hole Diameter: 1 1/8"
Number of Holes: Three Hole
Number of Handles: Two
Handle Turn Angle: Quarter Turn
Spout Reach: 8"
Installation Type: Wall Mounted
Primary Material: Brass
Valve Material: Ceramic
Flow Restriction: Full Flow
Water Pressure Maximum: 85 PSI
Water Pressure Minimum: 20 PSI
Water Pressure Recommended: 60 PSI