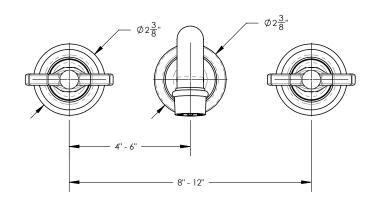

## **TECHNICAL DETAILS**

ADA Compliance: Yes
Fitting Hole Diameter: 1 1/8"
Number of Holes: Three Hole
Number of Handles: Two
Handle Turn Angle: Quarter Turn
Spout Reach: 8"
Installation Type: Wall Mounted
Primary Material: Brass
Valve Material: Ceramic
Flow Restriction: Full Flow
Water Pressure Maximum: 85 PSI
Water Pressure Minimum: 20 PSI
Water Pressure Recommended: 60 PSI