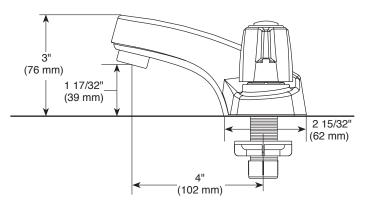

#### **STANDARD SPECIFICATIONS:**

- Maximum flow rate 1.20 gpm @ 60 psi, 4.54 L/min @ 414 kPa
- Two or three hole mount
- The fully replaceable, washerless valve design rotates from the full-off position to the full-on position
- The valve stems on the hot and cold stems are interchangeable
- 1/2"-14 NPSM threaded male inlet shanks.