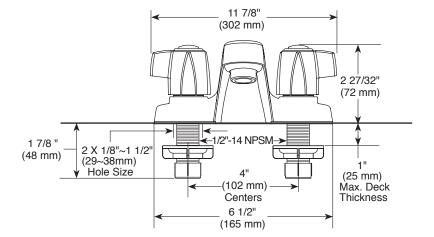

#### **STANDARD SPECIFICATIONS:**

- Maximum flow rate 1.20 gpm @ 60 psi, 4.54 L/min @ 414 kPa
- Two or three hole mount
- The fully replaceable, washerless valve design rotates from the full-off position to the full-on position
- The valve stems on the hot and cold stems are interchangeable
- 1/2"-14 NPSM threaded male inlet shanks.