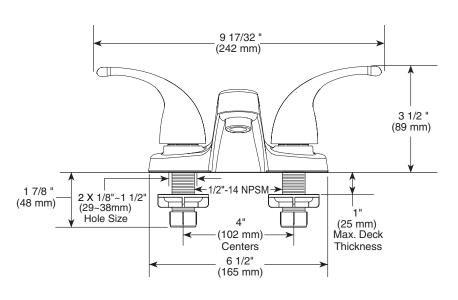

#### **LAVATORY FAUCET**

 Two handle, metal lever, centerset lavatory faucet; model P299628LF plastic pop-up drain assembly, and model P299628LF-M with metal pop-up drain assembly.

#### **STANDARD SPECIFICATIONS:**

- Max 1.20 gpm @ 60 psi, 4.54 L/min @ 414 kPa
- Three hole mount
- The fully replaceable, washerless valve design rotates from the full-off position to the full-on position in 90°
- The valve stems on the hot and cold stems are interchangeable
- 1/2"-14 NPSM threaded male inlet shanks