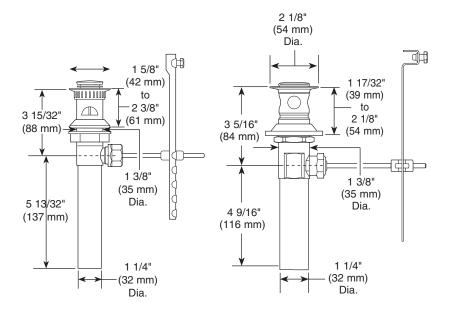

#### **LAVATORY FAUCET**

 Two handle, metal lever, centerset lavatory faucet; model P299628LF plastic pop-up drain assembly, and model P299628LF-M with metal pop-up drain assembly.

#### **STANDARD SPECIFICATIONS:**

- Max 1.20 gpm @ 60 psi, 4.54 L/min @ 414 kPa
- Three hole mount
- The fully replaceable, washerless valve design rotates from the full-off position to the full-on position in 90°
- The valve stems on the hot and cold stems are interchangeable
- 1/2"-14 NPSM threaded male inlet shanks