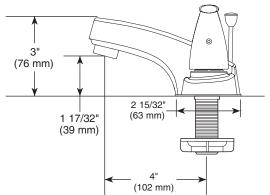

#### **LAVATORY FAUCET**

 Two handle, metal lever, centerset lavatory faucet; model P299628LF plastic pop-up drain assembly, and model P299628LF-M with metal pop-up drain assembly.

#### **STANDARD SPECIFICATIONS:**

- Max 1.20 gpm @ 60 psi, 4.54 L/min @ 414 kPa
- Three hole mount
- The fully replaceable, washerless valve design rotates from the full-off position to the full-on position in 90°
- The valve stems on the hot and cold stems are interchangeable
- 1/2"-14 NPSM threaded male inlet shanks