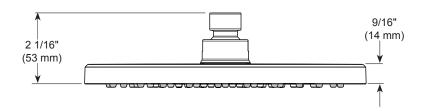

## SHOWER HEAD

1-Spray Setting Shower head

### **STANDARD SPECIFICATIONS:**

- Maximum flow rate 1.5 gpm @ 80 psi, 5.7 L/min @ 550 kPa
- ABS shower head with one settings not a positive shut-off
- Standard 1/2" pipe fitting
- The ball swivel angle is 36° (18° per side)
- Metal ball connector for durability