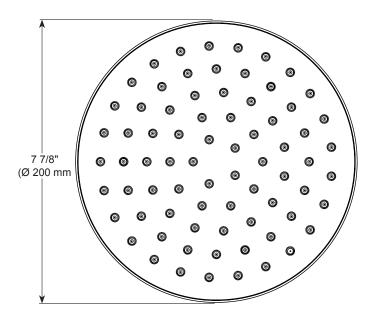

## SHOWER HEAD

1-Spray Setting Shower head

### **STANDARD SPECIFICATIONS:**

- Maximum flow rate 1.5 gpm @ 80 psi, 5.7 L/min @ 550 kPa
- ABS shower head with one settings not a positive shut-off
- Standard 1/2" pipe fitting
- The ball swivel angle is 36° (18° per side)
- Metal ball connector for durability