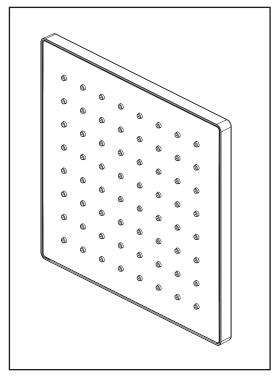

# PEERLESS

# 1/2" (13 mm)



▲ Designate proper finish suffix

### 76157▲



## **SHOWER HEAD**

■ 1-Spray Setting Shower head

#### FEATURES:

Touch-Clean<sup>®</sup> Nozzles

#### STANDARD SPECIFICATIONS:

- Maximum flow rate 1.5 gpm @ 80 psi, 5.7 L/min @ 550 kPa
- ABS shower head with one settings not a positive shut-off
- Standard 1/2" pipe fitting
- The ball swivel angle is 40° (20° per side)
- Metal ball connector for durability

#### WARRANTY

- Lifetime limited warranty on parts (other than electronic parts and batteries) and inishes; or, for commercial users, for 5 years from the date of purchase.
- 5 year limited warranty on electronic parts (other than batteries); or for commercial users, for 1 year from the date of purchase. No warranty is provided on batteries.



#### COMPLIES WITH

- ASME A112.18.1 / CSA B125.1
- EPA WaterSense<sup>®</sup>