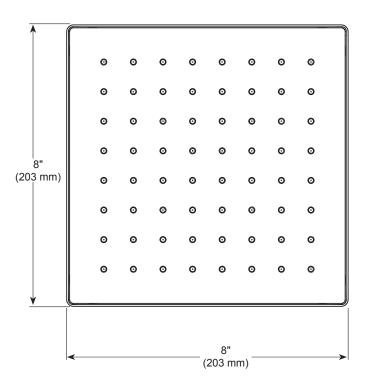

### 76157▲

## **SHOWER HEAD**

■ 1-Spray Setting Shower head

#### STANDARD SPECIFICATIONS:

- Maximum flow rate 1.5 gpm @ 80 psi, 5.7 L/min @ 550 kPa
- ABS shower head with one settings not a positive shut-off
- Standard 1/2" pipe fitting
- The ball swivel angle is 40° (20° per side)
- Metal ball connector for durability