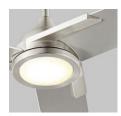

## Coda Ceiling Fan

120v: 3-103-xx

| FIXTURE TYPE | LOCATION |
|--------------|----------|
| PROJECT      | DATE     |

-22 Oiled Bronze with Optional LED Light kit

-6 White

-20 Polished Nickel

-24 Satin Nickel

Without light kit

Without light kit

Without light kit

**OPTIONAL LIGHT** 

**SOURCE** 

Optional LED Light kit 18W, 3000K, 90CRI, Dimmable LED with Matte White Acrylic diffuser.

**SPECIFICATIONS** 

3 Blades / 56" Blade Sweep / 13.5° Blade-Pitch 4.5" downrod (Included).