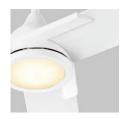

## Coda Ceiling Fan

120v: 3-103-xx

| FIXTURE TYPE | LOCATION |
|--------------|----------|
| PROJECT      | DATE     |

-22 Oiled Bronze with Optional LED Light kit

-6 White

-20 Polished Nickel

-24 Satin Nickel

Without light kit

Without light kit

Without light kit

**OPTIONAL LIGHT** 

**SOURCE** 

Optional LED Light kit 18W, 3000K, 90CRI, Dimmable LED with Matte White Acrylic diffuser.

**SPECIFICATIONS** 

3 Blades / 56" Blade Sweep / 13.5° Blade-Pitch 4.5" downrod (Included).