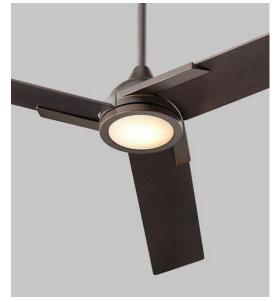

## Coda Ceiling Fan

120v: 3-103-xx

| FIXTURE TYPE | LOCATION |
|--------------|----------|
| PROJECT      | DATE     |

-22 Oiled Bronze with Optional LED Light kit

-6 White

-20 Polished Nickel

-24 Satin Nickel

Without light kit

Without light kit

Without light kit

**OPTIONAL LIGHT** 

**SOURCE** 

Optional LED Light kit 18W, 3000K, 90CRI, Dimmable LED with Matte White Acrylic diffuser.

**SPECIFICATIONS** 

3 Blades / 56" Blade Sweep / 13.5° Blade-Pitch 4.5" downrod (Included).

56.00" Dia.: H: 11.50"