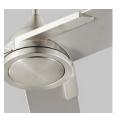

## Coda Ceiling Fan

120v: 3-103-xx

| FIXTURE TYPE | LOCATION |
|--------------|----------|
| PROJECT      | DATE     |

-22 Oiled Bronze with Optional LED Light kit

-6 White

-20 Polished Nickel

-24 Satin Nickel

Without light kit

Without light kit

Without light kit

**OPTIONAL LIGHT** 

**SOURCE** 

Optional LED Light kit 18W, 3000K, 90CRI, Dimmable LED with Matte White Acrylic diffuser.

**SPECIFICATIONS** 

3 Blades / 56" Blade Sweep / 13.5° Blade-Pitch 4.5" downrod (Included).