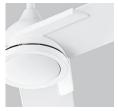

## Coda Ceiling Fan

120v: 3-103-xx

| FIXTURE TYPE | LOCATION |
|--------------|----------|
| PROJECT      | DATE     |

-22 Oiled Bronze with Optional LED Light kit

-6 White

-20 Polished Nickel

-24 Satin Nickel

Without light kit

Without light kit

Without light kit

**OPTIONAL LIGHT** 

**SOURCE** 

Optional LED Light kit 18W, 3000K, 90CRI, Dimmable LED with Matte White Acrylic diffuser.

**SPECIFICATIONS** 

3 Blades / 56" Blade Sweep / 13.5° Blade-Pitch 4.5" downrod (Included).