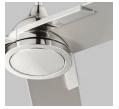

## Coda Ceiling Fan

120v: 3-103-xx

| FIXTURE TYPE | LOCATION |
|--------------|----------|
| PROJECT      | DATE     |

-22 Oiled Bronze with Optional LED Light kit

-6 White

-20 Polished Nickel

-24 Satin Nickel

Without light kit

Without light kit

Without light kit

**OPTIONAL LIGHT** 

**SOURCE** 

Optional LED Light kit 18W, 3000K, 90CRI, Dimmable LED with Matte White Acrylic diffuser.

**SPECIFICATIONS** 

3 Blades / 56" Blade Sweep / 13.5° Blade-Pitch 4.5" downrod (Included).