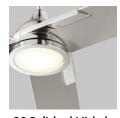

## Coda Ceiling Fan

120v: 3-103-xx

| FIXTURE TYPE | LOCATION |
|--------------|----------|
| PROJECT      | DATE     |

-22 Oiled Bronze with Optional LED Light kit

-6 White

-20 Polished Nickel

-24 Satin Nickel

Without light kit

Without light kit

Without light kit

**OPTIONAL LIGHT** 

**SOURCE** 

Optional LED Light kit 18W, 3000K, 90CRI, Dimmable LED with Matte White Acrylic diffuser.

**SPECIFICATIONS** 

3 Blades / 56" Blade Sweep / 13.5° Blade-Pitch 4.5" downrod (Included).