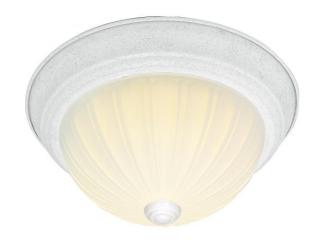

## NUVO SF76/125

2 Light - 11" - Flush Mount - Frosted Melon Glass

| Fixture Type     | Close-to-Ceiling<br>Flush |  |  |
|------------------|---------------------------|--|--|
| Category         |                           |  |  |
| Finish           | Textured White            |  |  |
| Style            | Traditional               |  |  |
| Number Of Lights | 2                         |  |  |
| Warranty         | 1 Year Limited            |  |  |