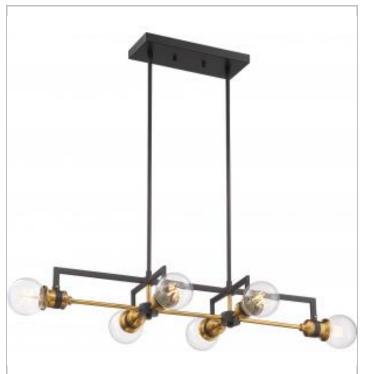

## **NUVO 60-6977**

INTENTION 6 LT ISLAND PENDANT

Notes

[www] 09-14-2020 01:39:46

| General         |                    |
|-----------------|--------------------|
| Status          | Active             |
| Collection      | Intention          |
| Finish          | Warm Brass / Black |
| Number of Lamps | 6                  |
| Height (in.)    | 5.50               |
| Width (in.)     | 11.50              |
| Length (in.)    | 32.50              |

| Specifications   |                |
|------------------|----------------|
| Base             | Medium         |
| Bulb Type        | Incandescent   |
| Max Wattage      | 60             |
| Bulb Included    | No             |
| Weight (lb.)     | 2.5            |
| Fixture Type     | Island Pendant |
| Fixture Material | Brass          |