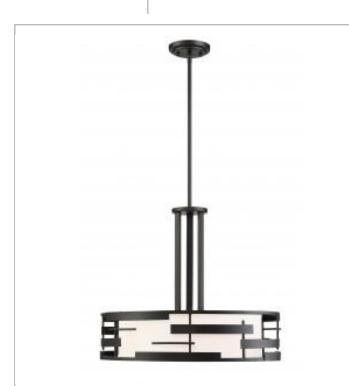

## NUVO 60-6435

LANSING 3 LIGHT PENDANT

Notes

[www] 09-14-2020 01:39:4

| Status          | Active         |
|-----------------|----------------|
| Collection      | Lansing        |
| Finish          | Textured Black |
| Style           | Traditional    |
| Number of Lamps | 3              |
| Height (in.)    | 18.38          |
| Width (in.)     | 21.00          |