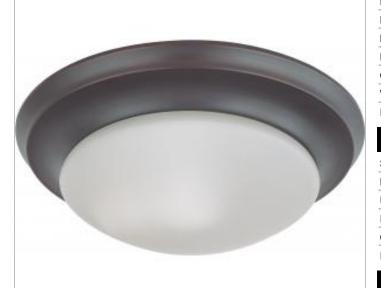

## NUVO 60-6013

1 LIGHT 12" FLUSH TWIST & LOCK

Notes

[www] 09-14-2020 01:39:44

| General         |                 |
|-----------------|-----------------|
| Status          | Active          |
| Finish          | Mahogany Bronze |
| Number of Lamps | 1               |
| Height (in.)    | 4.50            |
| Width (in.)     | 11.50           |
| Length (in.)    | 11.50           |

## Specifications Base

| Base              | Medium       |
|-------------------|--------------|
| Bulb Type         | Incandescent |
| Max Wattage       | 60           |
| Bulb Included     | No           |
| Glass Description | Frosted      |
| Weight (lb.)      | 2.23         |
| Fixture Type      | Flush Mount  |