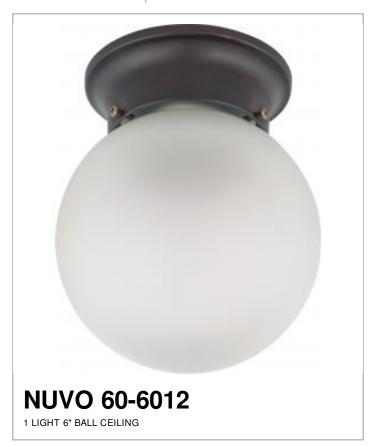

## SATCO NUVO

Project Name

Location

Prepared By

| N | oı | е | Ŀ |
|---|----|---|---|
|   |    |   |   |

[www] 09-14-2020 01:39:46

| General         |                 |  |
|-----------------|-----------------|--|
| Status          | Active          |  |
| Finish          | Mahogany Bronze |  |
| Number of Lamps | 1               |  |
| Height (in.)    | 7.25            |  |
| Width (in.)     | 6.00            |  |
| Length (in.)    | 6.00            |  |

| Specifications    |              |
|-------------------|--------------|
| Base              | Medium       |
| Bulb Type         | Incandescent |
| Max Wattage       | 60           |
| Bulb Included     | No           |
| Glass Description | Frosted      |
| Weight (lb.)      | 1.35         |
| Fixture Type      | Flush Mount  |