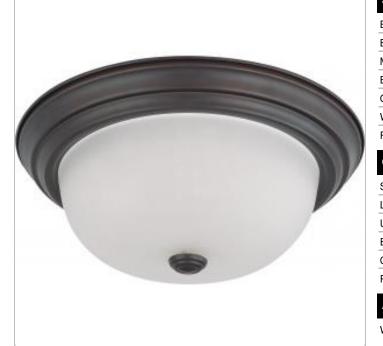

## SATCO" NUVO

Project Name

Location

Prepared By

NUVO 60-6011

2 LIGHT 13" FLUSH MOUNT

Notes

[www] 09-14-2020 01:39:46

| General         |                 |
|-----------------|-----------------|
| Status          | Active          |
| Finish          | Mahogany Bronze |
| Number of Lamps | 2               |
| Height (in.)    | 5.38            |
| Width (in.)     | 13.25           |
| Length (in.)    | 13.25           |

## Specifications

| Base              | Medium       |
|-------------------|--------------|
| Bulb Type         | Incandescent |
| Max Wattage       | 60           |
| Bulb Included     | No           |
| Glass Description | Frosted      |
| Weight (lb.)      | 2.84         |
| Fixture Type      | Flush Mount  |