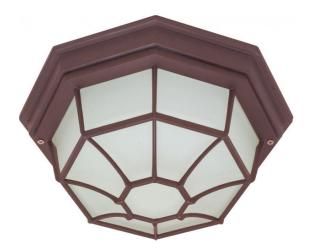

## NUVO 60/535

1 Light - 12" - Ceiling Spider Cage Fixture - Die Cast, Glass Lens

| Fixture Type     | Outdoor<br>Flush<br>Old Bronze<br>Bulk Head |  |  |
|------------------|---------------------------------------------|--|--|
| Category         |                                             |  |  |
| Finish           |                                             |  |  |
| Style            |                                             |  |  |
| Number Of Lights | 1                                           |  |  |
| Warranty         | 1 Year Limited                              |  |  |

## **Product Specifications**

| Style      | Extends      | Width     | Height        | Package Weight | Glass Finish                |
|------------|--------------|-----------|---------------|----------------|-----------------------------|
| Bulk Head  | n/a          | 11.38     | 5.00          | 4.29           | Glass                       |
| Bulb Shape | Bulb Type    | Bulb Base | Bulb Included | UPC            | Replaceable Light<br>Source |
| A19        | Incandescent | Medium    | 0             | *045923605352  | Yes                         |