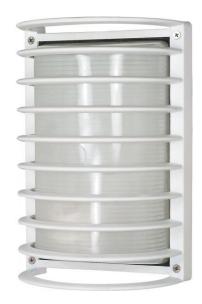

## NUVO 60/532

1 Light - 10" - Rectangle Cage Bulk Head - Die Cast Bulk Head

| Fixture Type     | Outdoor Wall Semi Gloss white |  |  |
|------------------|-------------------------------|--|--|
| Category         |                               |  |  |
| Finish           |                               |  |  |
| Style            | Bulk Head                     |  |  |
| Number Of Lights | 1                             |  |  |
| Warranty         | 1 Year Limited                |  |  |

## **Product Specifications**

| Style      | Extends      | Width     | Height        | Package Weight | Glass Finish                |
|------------|--------------|-----------|---------------|----------------|-----------------------------|
| Bulk Head  | 4.88         | 6.50      | 10.00         | 4.51           | Glass                       |
| Bulb Shape | Bulb Type    | Bulb Base | Bulb Included | UPC            | Replaceable Light<br>Source |
| A19        | Incandescent | Medium    | 0             | *045923605321  | Yes                         |