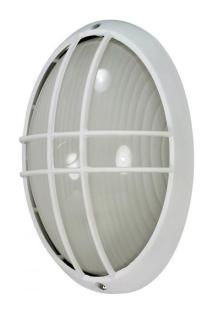

## NUVO 60/528

1 Light - 13" - Large Oval Cage Bulk Head - Die Cast Bulk Head

| Fixture Type     | Outdoor Wall Semi Gloss white |  |  |
|------------------|-------------------------------|--|--|
| Category         |                               |  |  |
| Finish           |                               |  |  |
| Style            | Bulk Head                     |  |  |
| Number Of Lights | 1                             |  |  |
| Warranty         | 1 Year Limited                |  |  |

## **Product Specifications**

| Style      | Extends      | Width     | Height        | Package Weight | Glass Finish                |
|------------|--------------|-----------|---------------|----------------|-----------------------------|
| Bulk Head  | 5.00         | 8.50      | 12.50         | 5.3            | Glass                       |
| Bulb Shape | Bulb Type    | Bulb Base | Bulb Included | UPC            | Replaceable Light<br>Source |
| A19        | Incandescent | Medium    | 0             | *045923605284  | Yes                         |