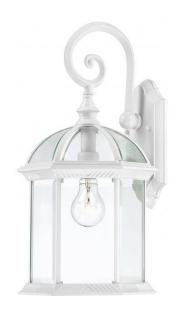

## NUVO 60/4964

Boxwood - 1 Light - 19" Outdoor Wall with Clear Beveled Glass

| Collection       | Boxwood<br>Outdoor |  |  |
|------------------|--------------------|--|--|
| Fixture Type     |                    |  |  |
| Category         | Wall               |  |  |
| Finish           | White              |  |  |
| Style            | Traditional        |  |  |
| Number Of Lights | 1                  |  |  |
| Warranty         | 1 Year Limited     |  |  |

## **Product Specifications**

| Style       | Extends      | Width     | Height        | Package Weight | Glass Finish                |
|-------------|--------------|-----------|---------------|----------------|-----------------------------|
| Traditional | n/a          | 9.88      | 19.00         | 6.07           | Glass                       |
| Bulb Shape  | Bulb Type    | Bulb Base | Bulb Included | UPC            | Replaceable Light<br>Source |
| A19         | Incandescent | Medium    | 0             | *045923649646  | Yes                         |