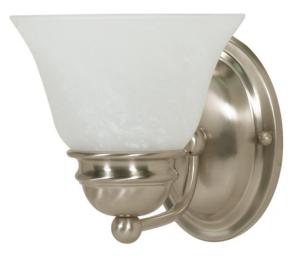

## NUVO 60/340

Empire - 1 Light - 7" - Vanity - with Alabaster Glass Bell Shades

| Collection       | Empire<br>Vanity & Wall<br>Wall - Up or Down |  |  |
|------------------|----------------------------------------------|--|--|
| Fixture Type     |                                              |  |  |
| Category         |                                              |  |  |
| Finish           | Brushed Nickel                               |  |  |
| Style            | Transitional                                 |  |  |
| Number Of Lights | 1                                            |  |  |
| Warranty         | 1 Year Limited                               |  |  |

## **Product Specifications**

| Style        | Extends      | Width     | Height        | Package Weight | Glass Finish                |
|--------------|--------------|-----------|---------------|----------------|-----------------------------|
| Transitional | n/a          | 6.25      | 6.50          | 1.8            | Glass                       |
| Bulb Shape   | Bulb Type    | Bulb Base | Bulb Included | UPC            | Replaceable Light<br>Source |
| A19          | Incandescent | Medium    | 0             | *045923603402  | Yes                         |