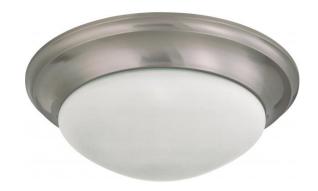

## NUVO 60/3273

3 Light 17" Flush Mount Twist & Lock with Frosted White Glass

| Fixture Type     | Close-to-Ceiling<br>Flush |  |  |
|------------------|---------------------------|--|--|
| Category         |                           |  |  |
| Finish           | Brushed Nickel            |  |  |
| Style            | Transitional              |  |  |
| Number Of Lights | 3                         |  |  |
| Warranty         | 1 Year Limited            |  |  |