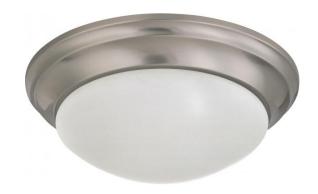

## NUVO 60/3272

2 Light 14" Flush Mount Twist & Lock with Frosted White Glass

| Fixture Type     | Close-to-Ceiling<br>Flush |  |  |
|------------------|---------------------------|--|--|
| Category         |                           |  |  |
| Finish           | Brushed Nickel            |  |  |
| Style            | Transitional              |  |  |
| Number Of Lights | 2                         |  |  |
| Warranty         | 1 Year Limited            |  |  |