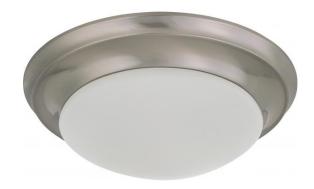

## NUVO 60/3271

1 Light 12" Flush Mount Twist & Lock with Frosted White Glass

| Fixture Type     | Close-to-Ceiling<br>Flush |  |  |
|------------------|---------------------------|--|--|
| Category         |                           |  |  |
| Finish           | Brushed Nickel            |  |  |
| Style            | Transitional              |  |  |
| Number Of Lights | 1                         |  |  |
| Warranty         | 1 Year Limited            |  |  |