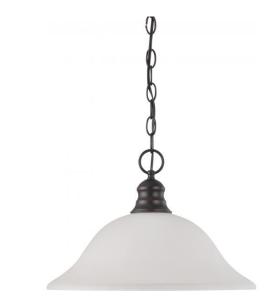

## NUVO 60/3173

1 Light 16" Pendant with Frosted White Glass

| Pendant         |  |  |
|-----------------|--|--|
| Pendants        |  |  |
| Mahogany Bronze |  |  |
| Transitional    |  |  |
| 1               |  |  |
| 1 Year Limited  |  |  |
|                 |  |  |

## **Product Specifications**

| Style        | Extends      | Width     | Height        | Package Weight | Glass Finish                |
|--------------|--------------|-----------|---------------|----------------|-----------------------------|
| Transitional | n/a          | 16.00     | 11.50         | 8.32           | Glass                       |
| Bulb Shape   | Bulb Type    | Bulb Base | Bulb Included | UPC            | Replaceable Light<br>Source |
| A19          | Incandescent | Medium    | 0             | *045923631733  | Yes                         |