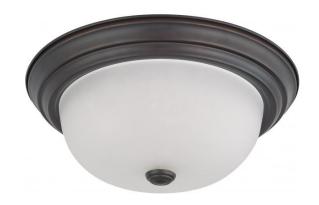

## NUVO 60/3146

2 Light 13" Flush Mount with Frosted White Glass

| Fixture Type     | Close-to-Ceiling<br>Flush |  |  |
|------------------|---------------------------|--|--|
| Category         |                           |  |  |
| Finish           | Mahogany Bronze           |  |  |
| Style            | Transitional              |  |  |
| Number Of Lights | 2                         |  |  |
| Warranty         | 1 Year Limited            |  |  |

## **Product Specifications**

| Style        | Extends      | Width     | Height        | Package Weight | Glass Finish                |
|--------------|--------------|-----------|---------------|----------------|-----------------------------|
| Transitional | n/a          | 13.13     | 5.38          | 4.26           | Glass                       |
| Bulb Shape   | Bulb Type    | Bulb Base | Bulb Included | UPC            | Replaceable Light<br>Source |
| A19          | Incandescent | Medium    | 0             | *045923631467  | Yes                         |