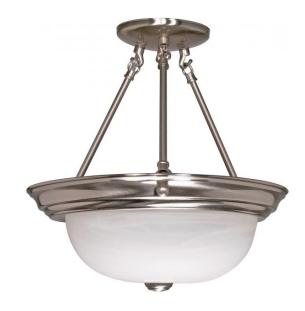

## NUVO 60/201

2 Light - 13" - Semi-Flush - Alabaster Glass

| Close-to-Ceiling |  |
|------------------|--|
| Semi Flush       |  |
| Brushed Nickel   |  |
| Transitional     |  |
| 2                |  |
| 1 Year Limited   |  |
|                  |  |

## **Product Specifications**

| Style        | Extends      | Width     | Height        | Package Weight | Glass Finish                |
|--------------|--------------|-----------|---------------|----------------|-----------------------------|
| Transitional | n/a          | 13.25     | 14.00         | 5.58           | Glass                       |
| Bulb Shape   | Bulb Type    | Bulb Base | Bulb Included | UPC            | Replaceable Light<br>Source |
| A19          | Incandescent | Medium    | 0             | *045923602016  | Yes                         |