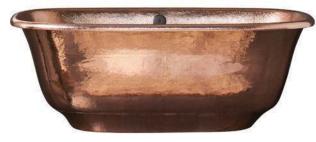

# **SANTORINI**

Polished Copper

CPS942 Antique CPS944 Polished Copper CPS945 Brushed Nickel