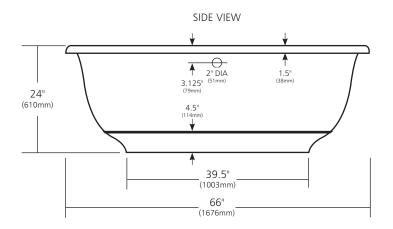

### **PRODUCT DETAILS**

- 66" x 32.5" x 24" OD (1676mm x 826mm x 610mm)
- Hand hammered 16 gauge recycled copper
- 2" (51mm) drain opening
- Dimensions are not exact and may vary  $\pm \frac{1}{2}$ " (13mm)
- 100lbs (45.3kg)