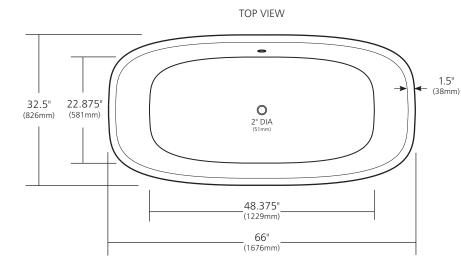

### **PRODUCT DETAILS**

- 66" x 32.5" x 24" OD (1676mm x 826mm x 610mm)
- Hand hammered 16 gauge recycled copper
- 2" (51mm) drain opening
- Dimensions are not exact and may vary  $\pm \frac{1}{2}$ " (13mm)
- 100lbs (45.3kg)