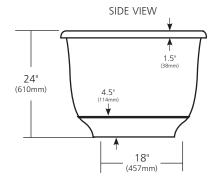

### **PRODUCT DETAILS**

- 66" x 32.5" x 24" OD (1676mm x 826mm x 610mm)
- Hand hammered 16 gauge recycled copper
- 2" (51mm) drain opening
- Dimensions are not exact and may vary  $\pm \frac{1}{2}$ " (13mm)
- 100lbs (45.3kg)