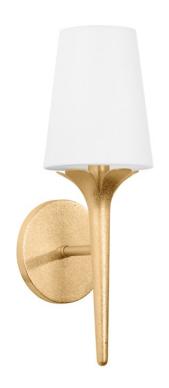

# EMILY H733101-GL

Slender Gold Leaf arms with pretty petal-like accents bring a warm, floral feeling to this sculptural design. Tapered white linen shades pair perfectly with the natural, organic vibe. Both the one-light sconce and the five-light chandelier will add a soft glow and a fresh style to any space.

#### **FINISHES**

Gold Leaf (GL)

### **DIMENSIONS**

Height 16.00"

Width/Diameter 5.50"

Minimum Height "

Maximum Height "

Canopy/Backplate

Hanging Type

Weight 2.20lb