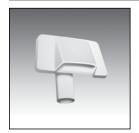

## ► HandiFlo<sup>™</sup> Fitting

| Model No. |  |  | UPC             |
|-----------|--|--|-----------------|
| 94.700    |  |  | 6 71031 00287 7 |
|           |  |  |                 |

Dispenses water from washing machine discharge hose into laundry tub. Eliminates draping washer machine hose over back/side wall of laundry tub and conceals discharge hose. Mounts to back or side wall of laundry tub, includes mounting hardware.