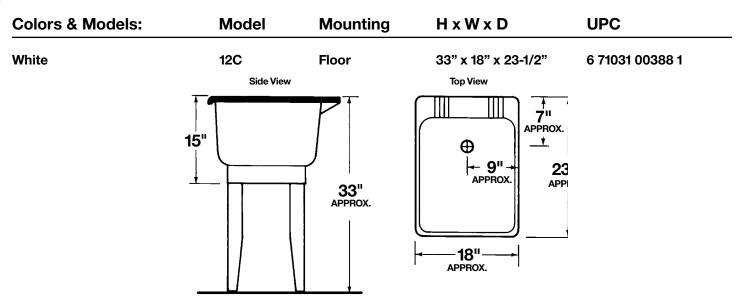

## **Specifications**

**General:** Furnish and install as shown on plans, UTILATUB® Laundry/Utility Tub model 12C, as manufactured by E.L. Mustee & Sons, Inc. Tub shall be one-piece molded construction using Co-Polypure<sup>™</sup> resin with matched metal molds under extreme heat and pressure. Tub to be 18" wide and include faucet with 6" swing spout, two 20" flexible supply lines and sealant tape, standard 1-1/2" P-trap with 12" tailpiece, integrally molded drain assembly, stopper and finished steel legs with built-in levelers. 15 gallon capacity tub, 13" deep. Shall meet ANSI Z 124-2011. Color: White. Weight: 15 lbs.