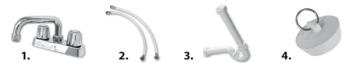

## 12C UTILATUB<sup>®</sup> Combo Laundry/Utility Tub Everything You Need to Install in One Box!

SEE PAGE 2 FOR A LIST OF ACCESSORIES!

- One piece molded construction, using Mustee's Co-Polypure™ resin
- Extra narrow just 18" wide fits where other tubs can't
- 15 Gallon capacity, extra deep 13" tub with smooth surface
- Combo-Pack includes everything needed to install the tub...
  - 1. 6" Swing spout faucet with aerator and hose end  $\aleph$
  - 2. Two 20" flexible supply lines and sealant tape
  - 3. 1-1/2" PVC P-Trap with 12" tailpiece
  - 4. Drain Stopper