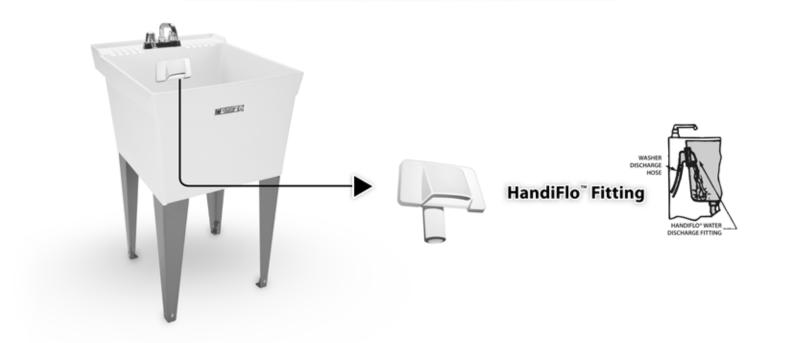

## ► HandiFlo<sup>™</sup> Fitting

| Model No. |  |  | UPC             |
|-----------|--|--|-----------------|
| 94.700    |  |  | 6 71031 00287 7 |
|           |  |  |                 |

Dispenses water from washing machine discharge hose into laundry tub. Eliminates draping washer machine hose over back/side wall of laundry tub and conceals discharge hose. Mounts to back or side wall of laundry tub, includes mounting hardware.