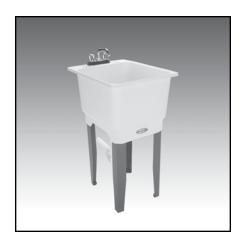

## 12C UTILATUB<sup>®</sup> Combo Laundry/Utility Tub Everything You Need to Install in One Box!

SEE PAGE 2 FOR A LIST OF ACCESSORIES!

- One piece molded construction, using Mustee's Co-Polypure™ resin
- Extra narrow just 18" wide fits where other tubs can't
- 15 Gallon capacity, extra deep 13" tub with smooth surface
- Combo-Pack includes everything needed to install the tub...
  - 1. 6" Swing spout faucet with aerator and hose end  $\aleph$
  - 2. Two 20" flexible supply lines and sealant tape
  - 3. 1-1/2" PVC P-Trap with 12" tailpiece
  - 4. Drain Stopper

- Leakproof, integrally molded-in drain with stopper
- Connects to standard 1-1/2" P or S trap
- Accommodates dual-handle faucet with 4" center
- Includes finished steel legs with adjustable levelers
- Mold and mildew-resistant components
- Easy to assemble and install
- Color-fast white finish

## **Specifications**

**General:** Furnish and install as shown on plans, UTILATUB® Laundry/Utility Tub model 12C, as manufactured by E.L. Mustee & Sons, Inc. Tub shall be one-piece molded construction using Co-Polypure<sup>™</sup> resin with matched metal molds under extreme heat and pressure. Tub to be 18" wide and include faucet with 6" swing spout, two 20" flexible supply lines and sealant tape, standard 1-1/2" P-trap with 12" tailpiece, integrally molded drain assembly, stopper and finished steel legs with built-in levelers. 15 gallon capacity tub, 13" deep. Shall meet ANSI Z 124-2011. Color: White. Weight: 15 lbs.