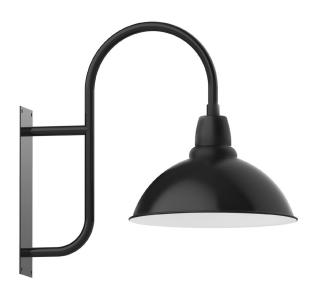

# CAFE 18" WALL MOUNT

# **WMF109**

# FEATURES + BENEFITS

- Metal RLM shades are spun from heavy duty aluminum.
- Polyester powder coat finish provides color retention and scratch resistance.
- White powder coat shade interior for maximum light output.
- Painted Galvanized finish has Painted Galvanized shade interior.
- Dimmable with a dimmable bulb and compatible dimmer (not included).
- UL Listed for Wet Location.
- Warranty: Limited 1 Year.
- Made in USA.