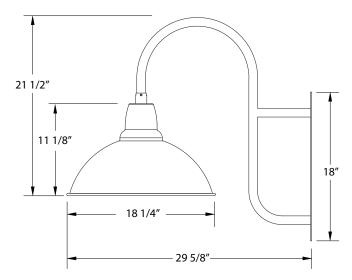

### **Product Dimensions:**

Width 18 1/8", Height 21 1/2", Depth 29 5/8", Canopy 5"W x 18"H Lamping:

100W Medium Base per socket