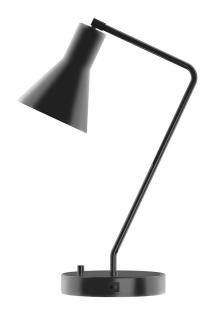

### **Product Dimensions:**

Width 6", Shade Height 7 1/2", Overall Height 23 1/4", Base Dia.8"