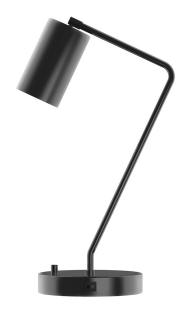

### **Product Dimensions:**

Width 3 1/2", Shade Height 6", Overall Height 21.125", Base Dia.8"