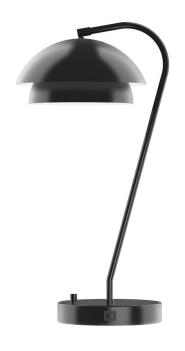

### **Product Dimensions:**

Width 10", Shade Height 5", Overall Height 23", Base Dia.8"