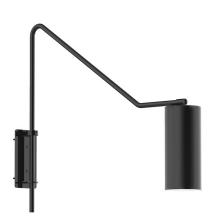

## J-SERIES JORDAN PORTABLE SWING ARM WALL LIGHT

**SWC418** 

## **FEATURES + BENEFITS**

- Metal RLM shades are spun from heavy duty aluminum.
- Polyester powder coat finish provides color retention and scratch resistance.
- White powder coat shade interior for maximum light output.
- 8ft white cord with in-line switch included.
- UL Listed for Dry Location.
- Warranty: Limited 1 Year.
- Made in USA.