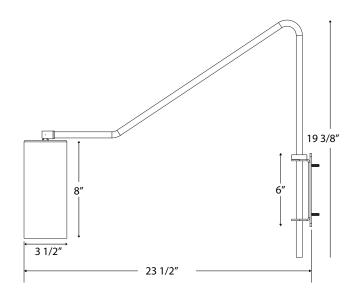

## **Product Dimensions:**

Width 3.5", Shade Height 8", Depth 23.5", Overall Height 19.375", Canopy 3"W  $\times$  6"H