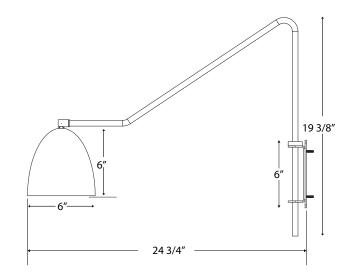

## **Product Dimensions:**

Width 6", Shade Height 6", Depth 24.75", Overall Height 19.375", Canopy 3"W  $\times$  6"H