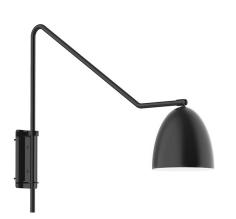

## J-SERIES JILL PORTABLE SWING ARM WALL LIGHT

**SWC417** 

## **FEATURES + BENEFITS**

- Metal RLM shades are spun from heavy duty aluminum.
- Polyester powder coat finish provides color retention and scratch resistance.
- White powder coat shade interior for maximum light output.
- 8ft white cord with in-line switch included.
- UL Listed for Dry Location.
- Warranty: Limited 1 Year.
- Made in USA.