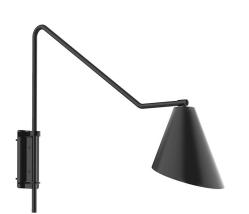

## J-SERIES JASMINE PORTABLE SWING ARM WALL LIGHT

**SWC415** 

## **FEATURES + BENEFITS**

- Metal RLM shades are spun from heavy duty aluminum.
- Polyester powder coat finish provides color retention and scratch resistance.
- White powder coat shade interior for maximum light output.
- 8ft white cord with in-line switch included.
- UL Listed for Dry Location.
- Warranty: Limited 1 Year.
- Made in USA.