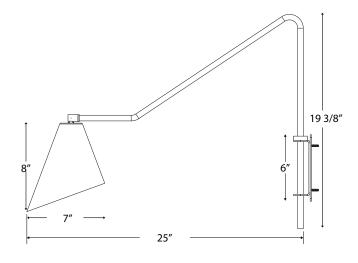

## **Product Dimensions:**

Width 7", Shade Height 8", Depth 25", Overall Height 19.375", Canopy 3"W  $\times$  6"H