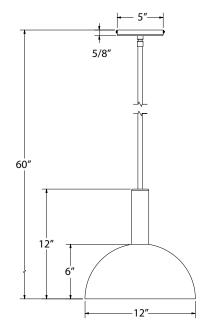

## **Product Dimensions:**

Width 12", Shade Height 12", Overall Height 60", Canopy Dia. 4 5/8"