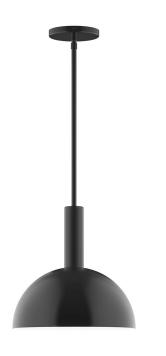

# STACK RAY 12" STEM HUNG PENDANT LIGHT

STGX471

### **FEATURES + BENEFITS**

- Metal RLM shades are spun from heavy duty aluminum.
- Polyester powder coat finish provides color retention and scratch resistance.
- White powder coat shade interior for maximum light output.
- Dimmable with a dimmable bulb and compatible dimmer (not included).
- Adjustable height up to 48"; 1-6", 2-12", 1-18" stem lengths included.
- UL Listed for Wet Location.
- Warranty: Limited 1 Year.
- Made in USA.