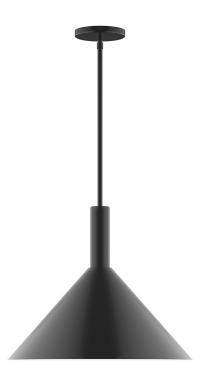

# STACK CHASE 18" STEM HUNG PENDANT LIGHT

### FEATURES + BENEFITS

- Metal RLM shades are spun from heavy duty aluminum.
- Polyester powder coat finish provides color retention and scratch resistance.
- White powder coat shade interior for maximum light output.
- Dimmable with a dimmable bulb and compatible dimmer (not included).
- Adjustable height up to 48"; 1-6", 2-12", 1-18" stem lengths included.
- UL Listed for Wet Location.
- Warranty: Limited 1 Year.
- Made in USA.