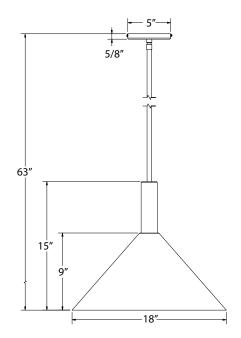

#### **Product Dimensions:**

Width 18", Shade Height 15", Overall Height 63", Canopy Dia. 4 5/8" Lamping:

100W Medium Base per socket