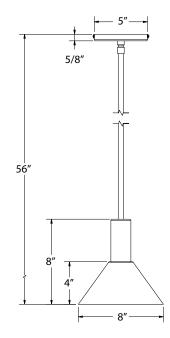

#### **Product Dimensions:**

Width 8", Shade Height 8", Overall Height 56", Canopy Dia. 4 5/8" Lamping:

100W Medium Base per socket