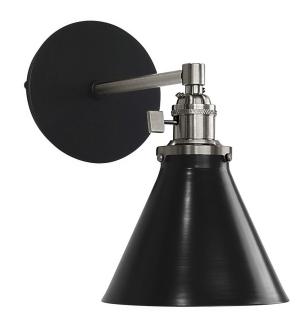

# **UNO 6" WALL SCONCE**

### **FEATURES + BENEFITS**

- Metal RLM shades are spun from heavy duty aluminum.
- Polyester powder coat finish provides color retention and scratch resistance.
- White powder coat shade interior for maximum light output.
- Dimmable with a dimmable bulb and compatible dimmer (not included).
- UL Listed for Dry Location.
- Warranty: Limited 1 Year.
- Made in USA.

## Options:

 Finish: 91-Brushed Brass or 96-Brushed Nickel Hardware (Arm and Socket) with choice of 40-Slate Gray, 41-Black, 42-Forest Green, 44-White Gloss, 48-Sea Green,50-Navy, 51-Architectural Bronze, 54-Light Blue, 55-Barn Red Shade and Canopy