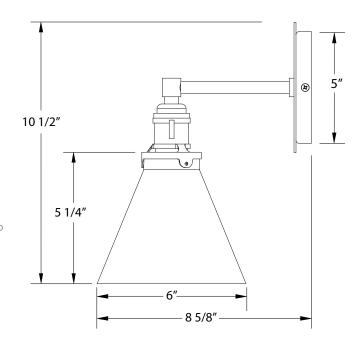

## **Product Dimensions:**

Width 6", Height 10 1/2", Depth 8 5/8", Canopy Dia. 5"