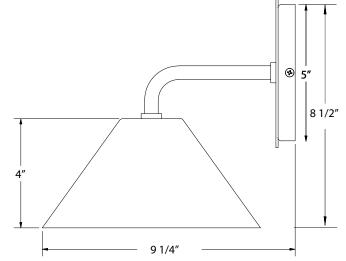

#### Product Dimensions:

Width 8", Height 8 1/2", Depth 9 1/4", Canopy Dia. 4 5/8"