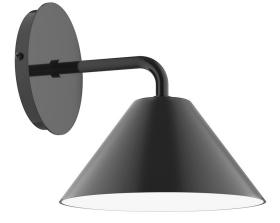

AXIS PINNACLE 8" WALL SCONCE

SCJ421

## FEATURES + BENEFITS

- Metal RLM shades are spun from heavy duty aluminum.
- Polyester powder coat finish provides color retention and scratch resistance.
- White powder coat shade interior for maximum light output.
- Dimmable with a dimmable bulb and compatible dimmer (not included).
- UL Listed for Dry Location.
- Warranty: Limited 1 Year.
- Made in USA.