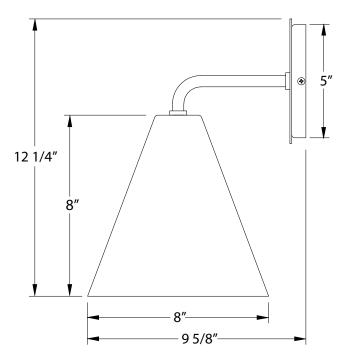

istance.
- White powder coat shade interior for maximum light output.
- Dimmable with a dimmable bulb and compatible dimmer (not included).
- UL Listed for Dry Location.
- Warranty: Limited 1 Year.
- Made in USA.

# **SPECIFICATIONS**

#### **Product Dimensions:**

Width 8", Height 8", Depth 9 5/8", Canopy Dia. 5"

### Lamping:

100W Medium Base per socket

#### Options:

- Finish: 16-Cream, 17-Ivory, 19-Terracotta, 20-Mauve, 21-Bright Yellow, 22-Fern Green, 40-Slate Gray, 41-Black, 42-Forest Green, 44-White Gloss, 48-Sea Green,50-Navy, 51-Architectural Bronze, 54-Light Blue, 55-Barn Red
- Integrated LED: L10-8W, 800 Lumen, 95CRI, Adjustable CCT.

#### Shipping:

At Montclair Light Works we proudly manufacture, assemble, and ship your lamp within 3 weeks from our factory in Montclair CA.



#### JOB/LOCATION

#### QUANTITY

NOTES