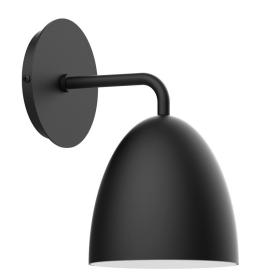

# J-SERIES JILL 6" WALL SCONCE

**SCJ417** 

### **FEATURES + BENEFITS**

- Metal RLM shades are spun from heavy duty aluminum.
- Polyester powder coat finish provides color retention and scratch resistance.
- White powder coat shade interior for maximum light output.
- Dimmable with a dimmable bulb and compatible dimmer (not included).
- UL Listed for Dry Location.
- Warranty: Limited 1 Year.
- Made in USA.