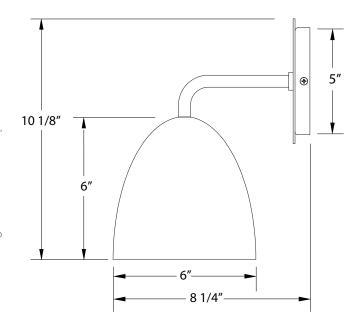

## **Product Dimensions:**

Width 6", Height 10 1/8", Depth 8 1/4", Canopy Dia. 5"