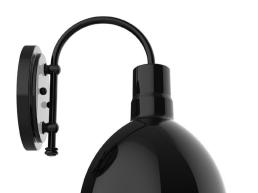

## **Product Dimensions:**

Width 10", Shade Height 9", Depth 13.25", Overall Height 13.25", Canopy 6 7/8" Diameter