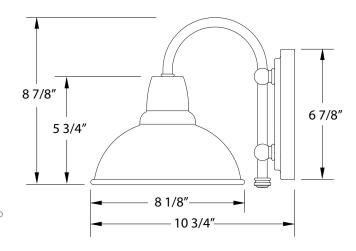

## **Product Dimensions:**

Width 8 1/8", Height 8 7/8", Depth 10 3/4", Canopy Dia. 6 7/8"