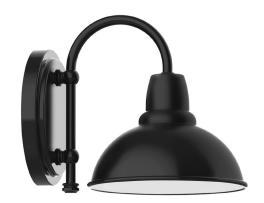

# CAFE 8" WALL SCONCE

- Metal RLM shades are spun from heavy duty aluminum.
- Polyester powder coat finish provides color retention and scratch resistance.
- White powder coat shade interior for maximum light output.
- Painted Galvanized finish has Painted Galvanized shade interior.
- Dimmable with a dimmable bulb and compatible dimmer (not included).
- UL Listed for Wet Location.
- Warranty: Limited 1 Year.
- Made in USA.