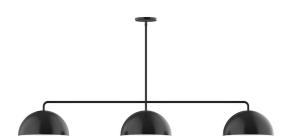

## AXIS ARCADE 3-LIGHT STEM HUNG PENDANT LIGHT

MSN432

- Polyester powder coat finish provides color retention and scratch resistance.
- White powder coat shade interior for maximum light output.
- Hang-straight swivel at canopy included.
- Adjustable height up to 48"; 1-6", 2-12", 1-18" stem lengths included.
- UL Listed for Dry Location.
- Warranty: Limited 1 Year.
- Made in USA.

### **Product Dimensions:**

Width 12", Shade Height 6", Length 60", Overall Height 56.25", Canopy 5" diameter