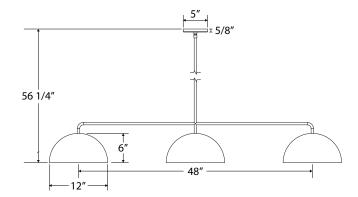

### **Product Dimensions:**

Width 12", Shade Height 6", Length 60", Overall Height 56.25", Canopy 5" diameter