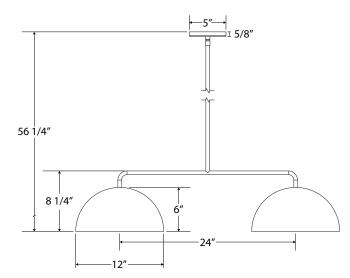

#### **Product Dimensions:**

Width 12", Shade Height 6", Length 36", Overall Height 56.25", Canopy 5" diameter