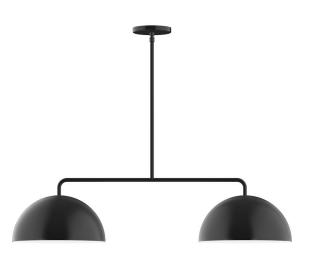

# AXIS ARCADE 2-LIGHT STEM HUNG PENDANT LIGHT

## FEATURES + BENEFITS

- Metal RLM shades are spun from heavy duty aluminum.
- Polyester powder coat finish provides color retention and scratch resistance.
- White powder coat shade interior for maximum light output.
- Hang-straight swivel at canopy included.
- Adjustable height up to 48"; 1-6", 2-12", 1-18" stem lengths included.
- UL Listed for Dry Location.
- Warranty: Limited 1 Year.
- Made in USA.