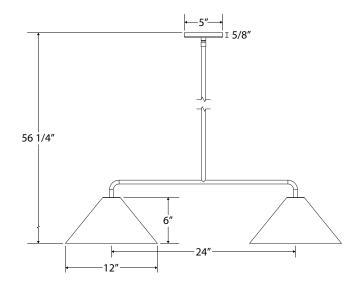

#### **Product Dimensions:**

Width 12", Shade Height 6", Length 36", Overall Height 56.25", Canopy 5" diameter